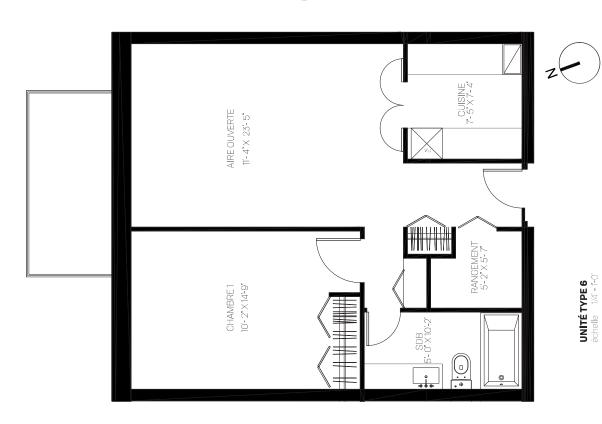

## UNITÉ TYPE 4 échelle 1/4° = 1-0°

NOM PROJET, ARRONDISSEMENT PROJET / MOIS 2018

maurice architecte martel

UNITÉ TYPE 5 échelle 1/4° = 1-0° NOM PROJET, ARRONDISSEMENT PROJET / MOIS 2018

NOM PROJET, ARRONDISSEMENT PROJET / MOIS 2018