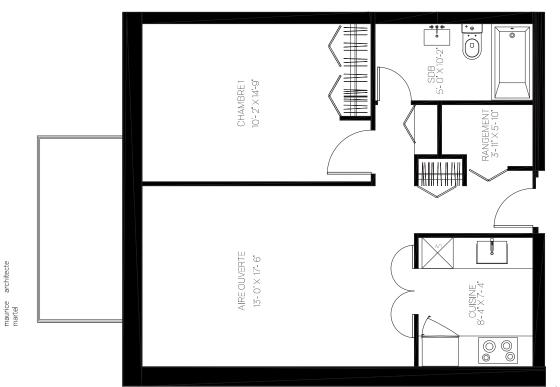

## UNITÉ TYPE 4 échelle 1/4° = 1-0°

NOM PROJET, ARRONDISSEMENT PROJET / MOIS 2018

maurice architecte martel

UNITÉ TYPE 5 échelle 1/4° = 1-0° NOM PROJET, ARRONDISSEMENT PROJET / MOIS 2018

NOM PROJET, ARRONDISSEMENT PROJET / MOIS 2018