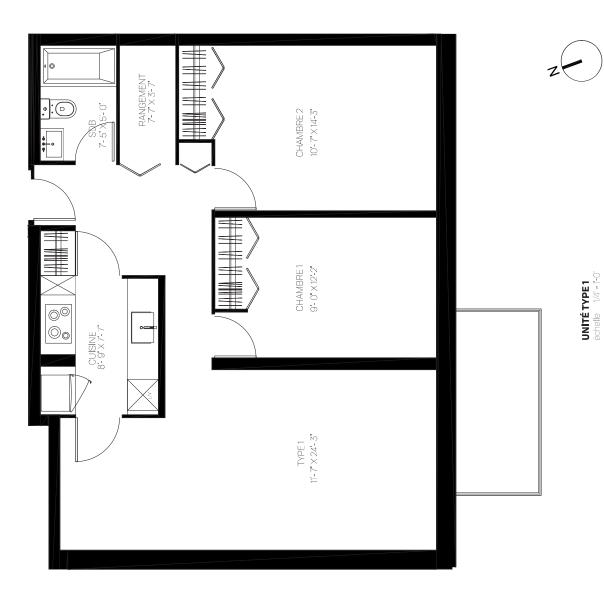

UNITÉ TYPE 2 échelle 1/4' = 1-0' NOM PROJET, ARRONDISSEMENT PROJET / MOIS 2018

maurice architecte martel

NOM PROJET, ARRONDISSEMENT PROJET / MOIS 2018