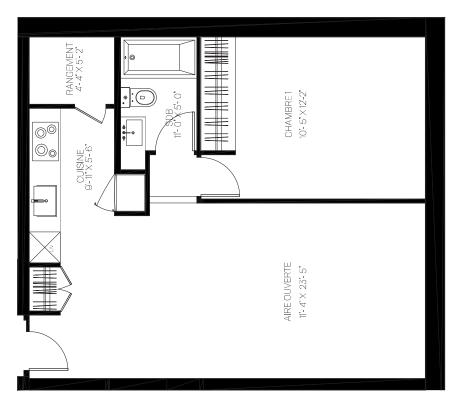

UNITÉ TYPE 2 échelle 1/4' = 1-0' NOM PROJET, ARRONDISSEMENT PROJET / MOIS 2018

maurice architecte martel

NOM PROJET, ARRONDISSEMENT PROJET / MOIS 2018