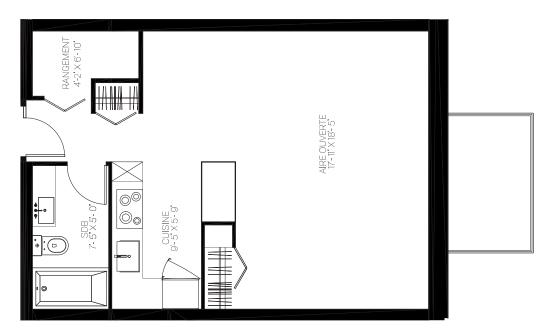

UNITÉ TYPE 2 échelle 1/4' = 1-0' NOM PROJET, ARRONDISSEMENT PROJET / MOIS 2018

maurice architecte martel

NOM PROJET, ARRONDISSEMENT PROJET / MOIS 2018