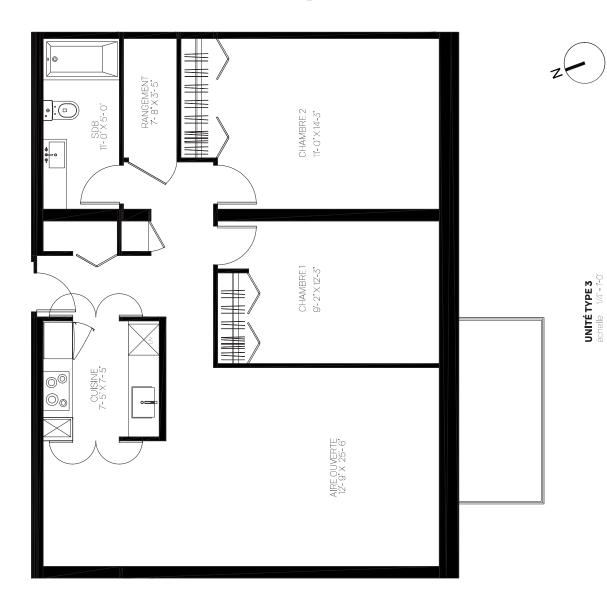

## UNITÉ TYPE 4 échelle 1/4° = 1-0°

NOM PROJET, ARRONDISSEMENT PROJET / MOIS 2018

maurice architecte martel

UNITÉ TYPE 5 échelle 1/4° = 1-0° NOM PROJET, ARRONDISSEMENT PROJET / MOIS 2018

NOM PROJET, ARRONDISSEMENT PROJET / MOIS 2018